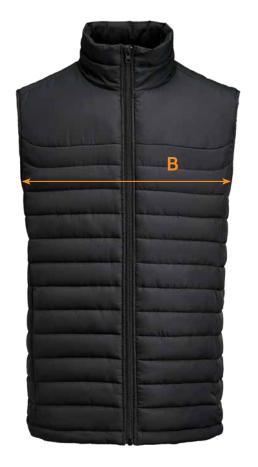

## SIZE CHART

BRAND: James Harvest Sportswear

CODE No.: JH135

Arches Men's Padded Vest

| Ref. | Area                           | S  | М  | L  | XL | XXL | 3XL | 4XL |
|------|--------------------------------|----|----|----|----|-----|-----|-----|
| А    | Body Length (from Centre Back) | 70 | 72 | 74 | 77 | 80  | 83  | 85  |
| В    | 1/2 Chest Width                | 53 | 55 | 59 | 63 | 67  | 71  | 75  |

All measurements are indicative with minimum tolerance of 1cm.

Other Information: Colourways available: Black, Navy

Certified recycled polyester construction. Adjustable drawcord in hem. PFAS free water-repellent finish. Full-length front zipper and seam-hidden zipped front pockets.