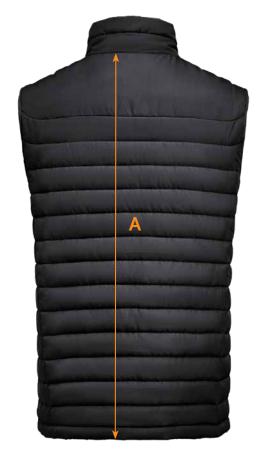

## SIZE CHART

BRAND: James Harvest Sportswear

CODE No.: JH135

Arches Men's Padded Vest

| Ref. | Area                           | S  | М  | L  | XL | XXL | 3XL | 4XL |
|------|--------------------------------|----|----|----|----|-----|-----|-----|
| А    | Body Length (from Centre Back) | 70 | 72 | 74 | 77 | 80  | 83  | 85  |
| В    | 1/2 Chest Width                | 53 | 55 | 59 | 63 | 67  | 71  | 75  |

All measurements are indicative with minimum tolerance of 1cm.

Other Information: Colourways available: Black, Navy

Certified recycled polyester construction. Adjustable drawcord in hem. PFAS free water-repellent finish. Full-length front zipper and seam-hidden zipped front pockets.